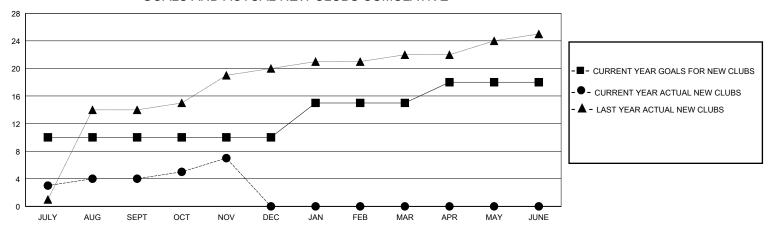

## GOALS AND ACTUAL NEW CLUBS CUMULATIVE

## District 325 M

GMT: LOCATION NEPAL GMT CA

| Clubs                 |               |           |               | Members               |                       |                         |                                                    |
|-----------------------|---------------|-----------|---------------|-----------------------|-----------------------|-------------------------|----------------------------------------------------|
| RESULTS FOR 2023-2024 |               |           |               | RESULTS FOR 2023-2024 |                       |                         |                                                    |
| QUARTER               | NEW CLUB GOAL | NEW CLUBS | DROPPED CLUBS | QUARTER MEMB          | ER GROWTH NET<br>GOAL | MEMBER GROWTH<br>ACTUAL | DROPPED<br>MEMBERS ACTUAL<br>(including transfers) |
| JULY/AUG/SEPT         | 10            | 4         | 3             | JULY/AUG/SEPT         | 85                    | 266                     | 117                                                |
| OCT/NOV/DEC           | 0             | 3         | 0             | OCT/NOV/DEC           | 120                   | 102                     | 18                                                 |
| JAN/FEB/MAR           | 5             | 0         | 0             | JAN/FEB/MAR           | 25                    | 0                       | 0                                                  |
| APR/MAY/JUNE          | 3             | 0         | 0             | APR/MAY/JUNE          | 10                    | 0                       | 0                                                  |