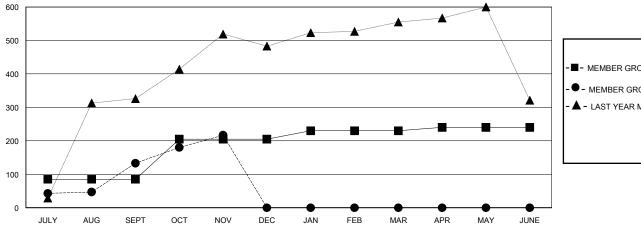

## GOALS AND ACTUAL MEMBERS CUMULATIVE

| -  | MEMBER GROWTH NET GOAL |  |
|----|------------------------|--|
| •- | MEMBER GROWTH ACTUAL   |  |

Results as of: 11/30/2023

- ▲ - LAST YEAR MEMBERSHIP ACTUAL

## District 325 M

GMT: LOCATION NEPAL GMT CA

| Clubs                 |               |           |               | Members               |                       |                         |                                                    |
|-----------------------|---------------|-----------|---------------|-----------------------|-----------------------|-------------------------|----------------------------------------------------|
| RESULTS FOR 2023-2024 |               |           |               | RESULTS FOR 2023-2024 |                       |                         |                                                    |
| QUARTER               | NEW CLUB GOAL | NEW CLUBS | DROPPED CLUBS | QUARTER MEMB          | ER GROWTH NET<br>GOAL | MEMBER GROWTH<br>ACTUAL | DROPPED<br>MEMBERS ACTUAL<br>(including transfers) |
| JULY/AUG/SEPT         | 10            | 4         | 3             | JULY/AUG/SEPT         | 85                    | 266                     | 117                                                |
| OCT/NOV/DEC           | 0             | 3         | 0             | OCT/NOV/DEC           | 120                   | 102                     | 18                                                 |
| JAN/FEB/MAR           | 5             | 0         | 0             | JAN/FEB/MAR           | 25                    | 0                       | 0                                                  |
| APR/MAY/JUNE          | 3             | 0         | 0             | APR/MAY/JUNE          | 10                    | 0                       | 0                                                  |